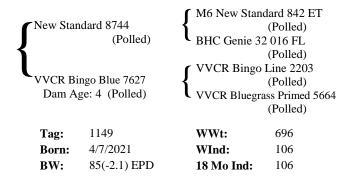

#### M6 New Standard 842 ET New Standard 8744 (Polled) BHC Genie 32 016 FL (Polled) (Polled) Free Lunch FC 4208 VVCR Free Gridmaker 7605 (Polled) Dam Age: 4 (Polled) VVCR Gridmaker Leading 4727 (Polled) WWt: Tag: 1309 782 WInd: 119 Born: 5/6/2021 BW: 82(-2.2) EPD 18 Mo Ind: 115