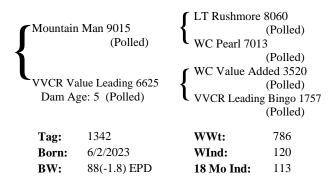

(Polled)       |   |
|                                                |              | VVCR Paywei           | ight Bingo 173 | 0 |
|                                                |              |                       | (Polled)       |   |
| Tag:                                           | 1335         | WWt:                  | 775            |   |
| Born:                                          | 5/25/2023    | WInd:                 | 118            |   |
| BW:                                            | 88(-1.4) EPD | 18 Mo Ind:            | 113            |   |
|                                                |              |                       |                |   |

LT Venture 3198

#### Lot 34 VVCR Resource Wyoming 1243 Polled



#### Lot 36 VVCR Mountain Value 1342 Polled



#### Lot 38 VVCR Next Gridmaker 1117 Polled



#### Lot 40 VVCR Ledger Value 1237 Polled

| Ledger 7404 (Polled)  VVCR Value Wyo 4799 Dam Age: 7 (Polled) |              | LT Ledger 033 LT Brenda 330 Value Added 1 VVCR Wyomin | (Polled)<br>07<br>(Polled)<br>1016<br>(Polled) |
|---------------------------------------------------------------|--------------|-------------------------------------------------------|------------------------------------------------|
| Tag:                                                          | 1237         | WWt:                                                  | 778                                            |
| Born:                                                         | 4/17/2021    | WInd:                                                 | 119