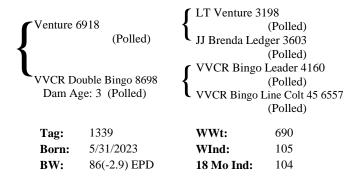

#### Lot 39 VVCR Venture New 1335 Polled

| Venture 6918 (Polled)                          |              | <b>{</b>              | (Polled)       |   |
|------------------------------------------------|--------------|-----------------------|----------------|---|
|                                                |              | JJ Brenda Ledger 3603 |                |   |
| 1                                              |              |                       | (Polled)       |   |
|                                                |              | New Standard 2849     |                |   |
| VVCR New Payweight 8566<br>Dam Age: 3 (Polled) |              | {                     | (Polled)       |   |
|                                                |              | VVCR Paywei           | ight Bingo 173 | 0 |
|                                                |              |                       | (Polled)       |   |
| Tag:                                           | 1335         | WWt:                  | 775            |   |
| Born:                                          | 5/25/2023    | WInd:                 | 118            |   |
| BW:                                            | 88(-1.4) EPD | 18 Mo Ind:            | 113            |   |
|                                                |              |                       |                |   |

LT Venture 3198