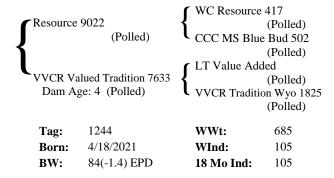

--------------------------------------------------------------|----------------------|
| Tag:                                                                      | 1111         | WWt:                                                                                                    | (Polled) 692 106 105 |
| Born:                                                                     | 4/2/2023     | WInd:                                                                                                   |                      |
| BW:                                                                       | 86(-1.1) EPD | 18 Mo Ind:                                                                                              |                      |

#### Lot 133 VVCR Resource Value 1244 Polled



#### Lot 135 VVCR Ledger Easy 1215 Polled

|                                                 |              | L1 Leager 03 | 32           |
|-------------------------------------------------|--------------|--------------|--------------|
| Ledger 34                                       | 18           | <b>}</b>     | (Polled)     |
|                                                 | (Polled)     | LT Stylish W | ind 651      |
| 1                                               |              |              | (Polled)     |
|                                                 |              | LT Easy Edge | e 646        |
| VVCR Easy Whitehot 9854<br>Dam Age: 12 (Polled) |              | <b>{</b>     | (Polled)     |
|                                                 |              | VVCR Whit