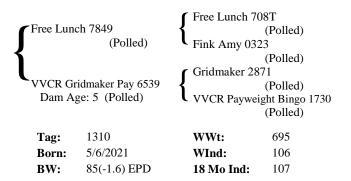

#### Lot 37 VVCR Power Free 1153 Polled

| {                                            | VVCR Pov | wer Bingo 6104<br>(Polled) | VVCR Bingo VVCR New 0                 | (Polled)<br>Gridmaker 4733<br>(Polled) |
|----------------------------------------------|----------|----------------------------|---------------------------------------|----------------------------------------|
| VVCR Free Colt 9521<br>Dam Age: Hfr (Polled) |          | {                          | (Polled)<br>5 Primed 4760<br>(Polled) |                                        |
|                                              | Tag:     | 1153                       | WWt:                                  | 768                                    |
|                                              | Born:    | 4/8/2021                   | WInd:                                 | 118                                    |
|                                              | BW:      | 86(-2.0) EPD               | 18 Mo Ind:                            | 113                                    |
|                                              |          |                            |                                       |                                        |