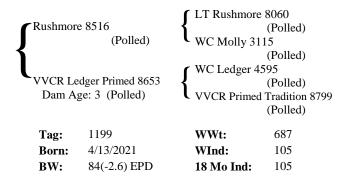

# Reference Sire F Rushmore 8516 Polled

Rushmore is the hottest new name in the Charolais breed. He is the sire of breed high-selling bulls such as Resource, Landmark and Affinity, and is a full brother to the dam of \$105,000 Ledger. Rushmore was retired sound at age 11, though he is still selling volumes of semen. He became famous for successful easy-calving matings to thousands of commercial black and red heifers, as well as producing famous classy purebred Charolais herd sires that became Grand Campions and topped sales. The very successful Bluegrass and Gridmaker pedigree of the dam gives reliable predictability for problem-free performance. His easy calving -3.5 birth EPD is worth noting as his calves grow stout and thick. Here is a big market-topping opportunity to become part of the "Rush" for success.

EPDs: BW -3.5 WW 50 YW 95 MTL 60 TSI 243