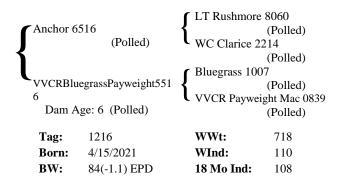

#### Lot 79 VVCR Power Ledger 1160 Polled

| VVCR Power Bingo 6104<br>(Polled) |                                       | \{\begin{align*} \text{VVCR Bingo} \\ \text{VVCR New C} \end{align*} | Line 2203<br>(Polled)<br>Gridmaker 4733<br>(Polled) |
|-----------------------------------|---------------------------------------|----------------------------------------------------------------------|-----------------------------------------------------|
|                                   | dger Payweight 9595<br>: Hfr (Polled) | WC Ledger 4.  VVCR Paywei                                            | ` /                                                 |
| Tag:                              | 1160                                  | WWt:                                                                 | 719                                                 |
| Born:                             | 4/8/2021                              | WInd:                                                                | 110                                                 |
| BW:                               | 84(-1.9) EPD                          | 18 Mo Ind:                                                           | 108                                                 |