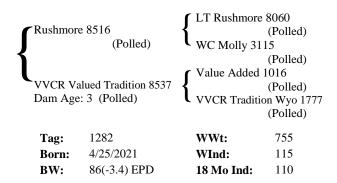

---------------------------------------------|--------------------|-----------------------------------------------------------|----------|
| VVCR Double Prime 2977<br>Dam Age: 8 (Polled) |                    | LT Prime Wind 940 (Polled) VVCR Prime Bingo 5771 (Polled) |          |
| Tag:                                          | 1186               | WWt:                                                      | 763      |
| Born:                                         | 4/12/2021          | WInd:                                                     | 116      |
| BW:                                           | 85(-2.5) EPD       | 18 Mo Ind:                                                | 110      |

#### Lot 60 VVCR Gridmaker Line 1172 Polled



#### Lot 62 VVCR Rushmore Value 1282 Polled



#### Lot 64 VVCR Sundance Long 1321 Polled

| Sundance 6137                              |              | ET Sundance LT Rhineston                                   | (Polled) |
|--------------------------------------------|--------------|------------------------------------------------------------|----------|
| VVCR Long Blue 7576<br>Dam Age: 4 (Polled) |              | Long Choice 2069 (Polled) VVCR Blue Hi Yield 1819 (Polled) |          |
| Tag:                                       | 1321         | WWt:                                                       | 752      |
| Born:                                      | 5/10/2021    | WInd:                                                      | 115      |
| BW:                                        | 87(-0.7) EPD | 18 Mo Ind: