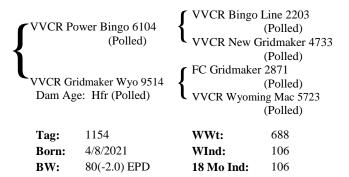

#### Reference Sire N VVCR Power Bingo 6104 Polled

Fifty-five years ago, Bingo impressed me as the All-Around Herd Sire that I wanted to build our breeding program around. He is still recognized today as the #1 Bull for Total Breeding Value on the Conception to Consumer Test, after thousands of bulls that have been tested. For 50 years we have linebred, outcrossed and researched these top genetics. Power Bingo is THE "Power Bull" we've worked to develop that will calve easy out of heifers, and still compete in performance with calves from mature cows. Bingo Line is a short gestation and easy calving sire. The dam of this bull is a treasure of genetics put together perfectly. Check out the performance of Lots 35 & 37 and note that their mothers were 2-yr-old heifers. Then look through the other "Power" bulls for easy calving with powerful performance. Note that 4 of the TOP 10 bulls in this sale have Bingo mothers!