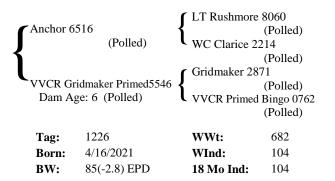

---------------------------|--------------|------------------------------------------------------|------------------------------|--|
|   | Tag:                                                                          | 1110         | WWt:                                                 | 685                          |  |
|   | Born:                                                                         | 4/2/2023     | WInd:                                                | 105                          |  |
|   | BW:                                                                           | 86(-0.2) EPD | <b>18 Mo Ind:</b> 104                                |                              |  |

#### Lot 148 VVCR Anchor Leading 1147 Polled



#### Lot 150 VVCR Anchor Gridmaker 1226 Polled



#### Lot 152 VVCR Rushmore Sundance 1303 Polled

| Rushmore 8516 (Polled)                          |              | ET Rushmore WC Molly 31 | (Polled) |
|-------------------------------------------------|--------------|-------------------------|----------|
| VVCR Sundance Prime 8654<br>Dam Age: 3 (Polled) |              | ET Sundance VVCR Double |          |
| Tag:                                            | 1303         | WWt:                    | 679      |
| Born:                                           | 5/3/2021     | WInd:                   | 104      |
| BW:                                             | 85(-2.7) EPD | 18 Mo Ind:              | 104      |

#### Lot 153 VVCR Sundance Bingo 1219 Polled

| Sundance 6137 (Polled)                       | LT Sundance 2251 (Polled) LT