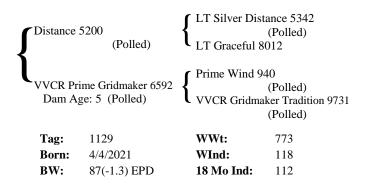

----------|--------------------------------------------------------|----------|
| VVCR Colt 45 Value 8536<br>Dam Age: 3 (Polled) |                        | WC Colt 45 249Z (Polled) VVCR Value Blue 4721 (Polled) |          |
| Tag:                                           | 1165                   | WWt:                                                   | 776      |
| Born:                                          | 4/10/2021              | WInd:                                                  | 118      |
| BW:                                            | 87(-2.0) EPD           | 18 Mo Ind:                                             | 112      |

#### Lot 44 VVCR Distance Colt 1223 Polled



#### Lot 46 VVCR Ledger Bluegrass 1329 Polled



#### Lot 48 VVCR Distance Primed 1129 Polled/B



#### Lot 49 VVCR Venture Valued 1173 Polled

#### LT Venture 3198 Venture 6918 (Polled) (Polled) JJ Brenda Ledger 3603 (Polled) LT Value Added 1016 VVCR Valued Gridmaker8501 (Polled) Dam Age: 3 (Polled) VVCR Gridmaker Whitehot 1830 (Polled) WWt: Tag: 1173 760 WInd: Born: 4/11/2021 116 BW: 85(-0.7) EPD 18 Mo Ind: 112

#### Lot 51 VVCR Resource Distance 1232 Polled

| Resource | 9022<br>(Polled)                  | WC Resource CCC MS Blu | (Polled)                                       |
|----------|-----------------------------------|------------------------|------------------------------------------------|
|          | ance Wyoimng8672<br>e: 3 (Polled) | ET Distance S          | 5200<br>(Polled)<br>ing Prime 5510<br>(Polled) |
| Tag:     | 1232                              | WWt: