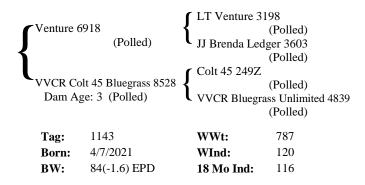

Age: 9 (Polled) |                  | -            | (Polled)       |
|   |                                                 |                  | VVCR Bingo   | Wyo 5710       |
|   |                                                 |                  |              | (Polled)       |
|   | Tag:                                            | 1157             | WWt:         | 784            |
|   | Born:                                           | 4/8/2021         | WInd:        | 120            |
|   | BW:                                             | 87(-2.4) EPD     | 18 Mo Ind:   | 116            |
|   |                                                 |                  |              |                |

#### Lot 18 VVCR Next Valued 1307 Polled



#### Lot 20 VVCR Venture Colt 1143 Polled



#### Lot 22 VVCR Free Ledger 1108 Polled



#### Lot 24 VVCR Resource Distance 1128 Polled



#### Lot 25 VVCR New Free 1309 Polled

#### M6 New Standard 842 ET New Standard 8744 (Polled) BHC Genie 32 016 FL (Polled) (Polled) Free Lunch FC 4208 VVCR Free Gridmaker 7605 (Polled) Dam Age: 4 (Polled) VVCR Gridmaker Leading 4727 (Polled) WWt: Tag: 1309 782 WInd: 119 Born: 5/6/2021 BW: 82(-2.2) EPD 18 Mo Ind: 115

#### Lot 27 VVCR Sundance Bingo 1278 Polled

| Sundance 6137 (Polled)  VVCR Bingo Line 7667 Dam Age: 4 (Polled) |              | LT Sundance                                                      | (Polled) |
|------------------------------------------------------------------|--------------|------------------------------------------------------------------|----------|
|