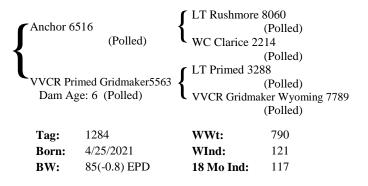

Born:    | 5/19/2021      | WInd:        | 121       |
| BW:      | 92(-1.4) EPD   | 18 Mo Ind:   | 118       |
|          |                |              |           |

#### Lot 13 VVCR Rushmore Sundance 1151 Polled



#### Lot 15 VVCR New Standard Blue 1116 Polled

| VVCR No | ew Bluegrass 7592<br>ge: 4 (Polled) | BHC Genie 3 | (Polled) | 3 |
|---------|-------------------------------------|-------------|----------|---|
| Tag:    | 1116                                | WWt:        | 795      |   |
| Born:   | 4/2/2021                            | WInd:       | 121      |   |
| BW:     | 88(-1.4) EPD                        | 18 Mo Ind:  | 117      |   |

#### Lot 10 VVCR Free Bingo 1288 Polled



#### Lot 12 VVCR Rushmore Ledger 1203 Polled



#### Lot 14 VVCR Anchor Primed 1284 Polled



#### Lot 16 VVCR Gridmaker Primed 1168 Polled

|       | er 627<br>(Polled)<br>imed Thick 4765<br>ge: 7 (Polled) | M6 Gridmaker WC Blue Dutc  LT Primed 328 VVCR Thick T | (Polled)<br>chess 9029<br>(Polled)<br>88<br>(Polled) |
|-------|---------------------------------------------------------|-------------------------------------------------------|------------------------------------------------------|
| Tag:  | 1168                                                    | WWt:                                                  | 789                                                  |
| Born: | 4/10/2021                                               | WInd:                                                 | 120                                                  |
| BW:   | 90(-0.7) EPD