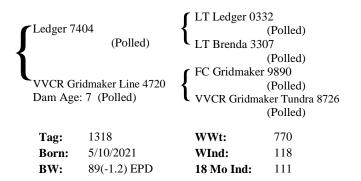

------------------------------------------|----------------------------------------------------|------------------------------|
| Tag:                       | 1182                                                       | WWt:                                               | 760                          |
| Born:                      | 4/12/2021                                                  | WInd:                                              | 116                          |
| BW:                        | 88(-1.8) EPD                                               | 18 Mo Ind:                                         | 111                          |

#### Lot 50 VVCR Free Gridmaker 1320 Polled



#### Lot 52 VVCR Ledger Payweight 1236 Polled



#### Lot 54 VVCR Ledger Gridmaker 1318 Polled



#### Lot 56 VVCR Resource Ledger 1257 Polled



#### Lot 57 VVCR Power Network 1106 Polled

#### VVCR Bingo Line 2203 VVCR Power Bingo 6104 (Polled) (Polled) VVCR New Gridmaker 4733 (Polled) WC CCC Network 6182 VVCR Network Choice 9546 (Polled) Dam Age: Hfr (Polled) VVCR Long Prime 6629 (Polled) 1106 WWt: Tag: 758 4/1/2023 WInd: Born: 115 BW: 82(-3.4) EPD 18 Mo Ind: 110

#### Lot 59 VVCR Free Bingo 1152 Polled

| Free Lunch 7849 (Polled)  VVCR Bingo Gridmaker 1733 Dam Age: 10 (Polled) |              | Fink Amy 0323  (VVCR Bingo L  (VVCR Gridmak | (Polled)<br>(Polled) |
|--------------------------------------------------------------------------|--------------|---------------------------------------------|----------------------|
| Tag: