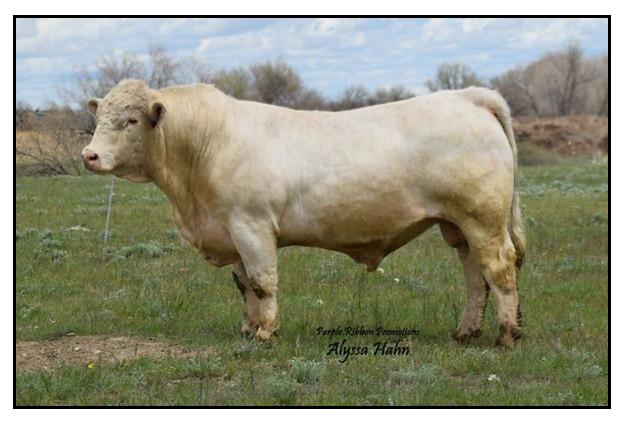

around. He is still recognized today as the #1 Bull for Total Breeding Value on the Conception to Consumer Test, after thousands of bulls that have been tested. For 50 years we have linebred, outcrossed and researched these top genetics. Power Bingo is THE "Power Bull" we've worked to develop that will calve easy out of heifers, and still compete in performance with calves from mature cows. Bingo Line is a short gestation and easy calving sire. The dam of this bull is a treasure of genetics put together perfectly. Check out the performance of Lots 35 & 37 and note that their mothers were 2-yr-old heifers. Then look through the other "Power" bulls for easy calving with powerful performance. Note that 4 of the TOP 10 bulls in this sale have Bingo mothers!

EPDs: BW -3.6 WW 51 YW 89 MTL 41



SALE BULL SOLD IN WORKING CONDITION

#### Lot 1 VVCR Sundance Ledger 1201 Polled



Sundance Ledger is the performance headliner of this sale. He was the Top Bull at weaning at 831 lbs. and earned the Lot #1 rank in this sale as the TOP BULL coming off pasture at 18-mos. of age. He is still the biggest bull in this sale. If you want to add pounds to your calf crop, this is the genetic package to use. Sundance topped the LT Bull Sale at \$82,000 and is a Breed Leader for weaning, yearling, ribeye area and carcass weight traits. Put added pounds and stretch on your calves with this big gentle performance package. Your neighbors and your calf buyers will notice and envy the difference!

#### Lot 3 VVCR Free Value 1206 Polled



Free Lunch is our best factory for big butts and gentle disposi