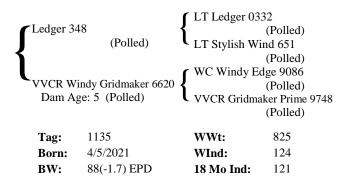

#### Lot 4 VVCR Ledger Windy 1135 Polled

Ledger is a never-miss bull that covers all bases in genetics and the breeding business of the cattle industry. His semen sales are tops in the breed as are his progeny prices, like Patriot his \$105,000 son. He has sired thousands of calves out of commercial black or red Ledger Windy adds the genetic power of heifers. and Windy Gridmaker Edge for a balanced performance-driven pedigree and phenotype. Plenty of masculinity and muscle definition combined with a fertility score of 98 with 45-cm scrotal measurement ensures a maximum breeding job. Here is a full package for any ranch to improve their "checkbook ledger" with the first calf crop.