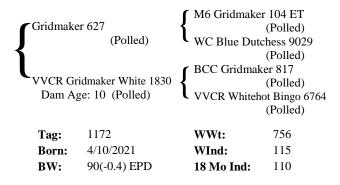

| (Polled) |
|-----------------------------------------------|--------------------|-----------------------------------------------------------|----------|
| VVCR Double Prime 2977<br>Dam Age: 8 (Polled) |                    | LT Prime Wind 940 (Polled) VVCR Prime Bingo 5771 (Polled) |          |
| Tag:                                          | 1186               | WWt:                                                      | 763      |
| Born:                                         | 4/12/2021          | WInd:                                                     | 116      |
| BW:                                           | 85(-2.5) EPD       | 18 Mo Ind:                                                | 110      |

#### Lot 60 VVCR Gridmaker Line 1172 Polled



#### Lot 62 VVCR Rushmore Value 1282 Polled



#### Lot 64 VVCR Sundance Long 1321 Polled

| Sundance 6137                              |              | ET Sundance LT Rhineston                                   | (Polled) |
|--------------------------------------------|--------------|------------------------------------------------------------|----------|
| VVCR Long Blue 7576<br>Dam Age: 4 (Polled) |              | Long Choice 2069 (Polled) VVCR Blue Hi Yield 1819 (Polled) |          |
| Tag:                                       | 1321         | WWt:                                                       | 752      |
| Born:                                      | 5/10/2021    | WInd:                                                      | 115      |
| BW: