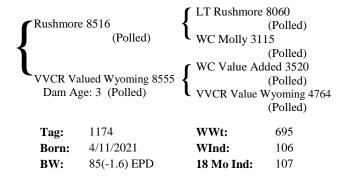

| ET Rushmore WC Clarice 2    | (Polled)<br>2214                                                    |
|----------------------|----------------------------------|-----------------------------|---------------------------------------------------------------------|
| •                    | weight Mac 0839<br>: 11 (Polled) | WF Payweig  VVCR Mac E      | (Polled)<br>ht Mac 635<br>(Polled)<br>Blastoff AIG 6525<br>(Polled) |
| Tag:<br>Born:<br>BW: | 1156<br>4/8/2021<br>86(-2.4) EPD | WWt:<br>WInd:<br>18 Mo Ind: | 725<br>111<br>107                                                   |
| 2,,,,                | 00(21.)212                       | 10 1/10 11141               | 10,                                                                 |

#### Lot 109 VVCR Rushmore Valued 1174 Polled



#### Lot 111 VVCR Power Ledger 1187 Polled

| VVCR Power Bingo (Polle                    |                      | go Line 2203<br>(Polled)<br>Gridmaker 4733<br>(Polled) |
|--------------------------------------------|----------------------|--------------------------------------------------------|
| VVCR Ledger Wind 9:<br>Dam Age: Hfr (Polle |                      | 4595<br>(Polled)<br>dy Whitehot 4863<br>(Polled)       |
| <b>Tag:</b> 1187                           | WWt:                 | 690                                                    |
| <b>Born:</b> 4/12/2021                     | WInd:                | 105                                                    |
| <b>BW:</b> 82(-2.3) E                      | PD <b>18 Mo Ind:</b> | 107