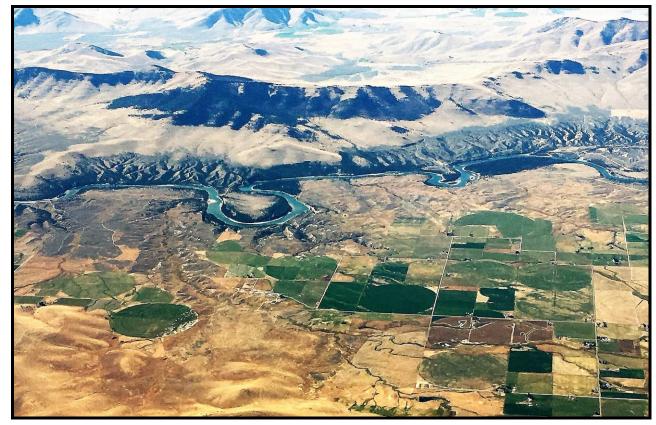

AERIAL VIEW OF VVCR-FLATHEAD RIVER & HORSESHOE BEND

Nutrition can affect birth weight by 5 to 10 pounds. An easy winter can be followed by larger calves if the cows had it too easy and got too fat. A tough winter in which extra supplement has been pushed to the mothers or if they stood around in confinement with no exercise, that can also increase birth weights. Therefore, birth weights should not necessarily be compared from year-to-year within a herd, nor be compared to another herd with different cow size and age, or climate and management. We have determined that 100 lbs. is too big of a calf for us to feel comfortable selling to our customers who expect problem-free calving. Therefore, we cull all bulls born 100 lbs. and above, realizing a large dead calf at birth has a "distressingly poor growth rate" and weaning weight.