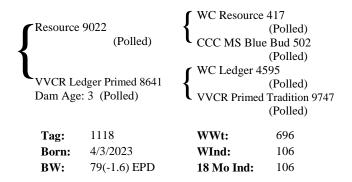

#### Lot 35 VVCR Power Ledger 1200 Polled

| VVCR Power Bingo 6104 (Polled)                  | VVCR Bingo Line 2203 (Polled) VVCR New Gridmaker 4733 (Polled) |  |
|-------------------------------------------------|----------------------------------------------------------------|--|
| VVCR Ledger Bingo 9576<br>Dam Age: Hfr (Polled) | LT Ledger 4595 (Polled) VVCR Bingo Gridmaker 0745 (Polled)     |  |
| <b>Tag:</b> 1200                                | <b>WWt:</b> 772                                                |  |
| <b>Born:</b> 4/13/2021                          | <b>WInd:</b> 118                                               |  |
| <b>BW:</b> 84(-2.2) EPD                         | <b>18 Mo Ind:</b> 113                                          |  |