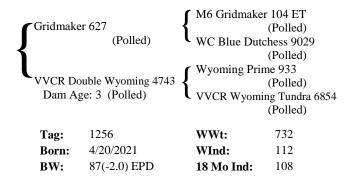

|
| WC Pearl 7013 |                                                    |
|               | (Polled)                                           |
| Value Added   | 1016                                               |
| - {           | (Polled)                                           |
| VVCR Hi Yie   | eld Bingo 2801                                     |
|               | (Polled)                                           |
| WWt:          | 730                                                |
| WInd:         | 111                                                |
| 18 Mo Ind:    | 108                                                |
|               | WC Pearl 70  Value Added  VVCR Hi Yie  WWt:  WInd: |

#### Lot 82 VVCR Next Ledger 1210 Polled



#### Lot 84 VVCR Grid Ledger 1256 Polled



#### Lot 86 VVCR Mountain Bluegrass 1185 Polled

| Mountain Man 9015<br>(Polled)                   | LT Rushmore 8060 (Pol WC Pearl 7013 (Pol  | led) |
|-------------------------------------------------|-------------------------------------------|------|
| VVCR Blue Gridmaker 5570<br>Dam Age: 6 (Polled) | Bluegrass 1007 (Pol VVCR Gridmaker V (Pol |      |
| <b>Tag:</b> 1185                                | <b>WWt:</b> 73                            | 6    |
| <b>Born:</b> 4/12/2021                          | <b>WInd:</b> 11:                          | 3    |
| <b>BW:</b> 86(-2.5) EPD                         | <b>18 Mo Ind:</b> 10                      | 8    |

#### Lot 88 VVCR Sundance New 1265 Polled

|       | e 6137<br>(Polled)<br>ew Bingo 7648<br>ge: 4 (Polled) | LT Sundance 2251 (Pol