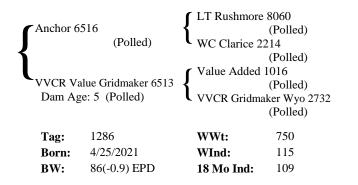

Polled)           | ι | VVCR New     | Gridmaker 4733             |
| ĺ |          |                    |   |              | (Polled)                   |
| ı |          |                    | ( | LT Ledger 74 | 104                        |
|   |          | ger Gridmaker 9601 | ₹ |              | (Polled)                   |
|   | Dam Age: | Hfr (Polled)       | ι | VVCR Gridm   | aker Whitehot 4724         |
|   |          |                    |   |              | (Polled)                   |
|   | Tag:     | 1258               |   | WWt:         | 728                        |
|   | Born:    | 4/20/2021          |   | WInd:        | 111                        |
|   | BW:      | 83(-2.1) EPD       |   | 18 Mo Ind:   | 109                        |

#### Lot 76 VVCR Anchor Value 1286 Polled



#### Lot 78 VVCR Distance New 1161 Polled/B

| (Polled)  VVCR New Thick 5527 Dam Age: 6 (Polled) |              | LT Silver Distance 5342 (Polled) LT Graceful 8012  New Standard 2849 (Polled) VVCR Thick Tundra 7778 (Polled) |     |
|---------------------------------------------------|--------------|---------------------------------------------------------------------------------------------------------------|-----|
|                                                   |              |                                                                                                               |     |
| Born:                                             | 4/8/2021     | WInd:                                                                                                         | 115 |
| BW: