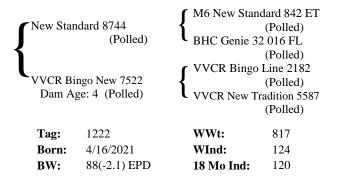

#### Lot 5 VVCR New Bingo 1222 Polled

New Bingo 1222 is a ¾ brother to Lot 2 and carries the same genotype and phenotype. He has all the same credentials for a major herd improver with a bright future ahead. New Standard has stood the test of time. With thousands of progeny he remains one of the most popular and best-proven herd sires and AI Studs in the Charolais Breed. If you sell your calves by the pound, you will appreciate the muscle thickness and stoutness from front-to-back, and recognize there is power in the blood. New Bingo is a performance-driven pedigree with the numbers to back it up.