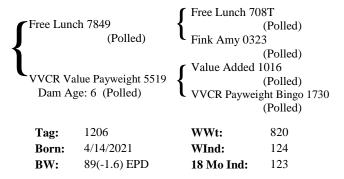

#### Lot 3 VVCR Free Value 1206 Polled

Free Lunch is our best factory for big butts and gentle dispositions. Free Lunch is a Carcass King that ranks in the Top 1% for the all-important Marbling Trait and top 3% for Carcass Weight. Here is a soggy-ribbed complete-made elite stud with a huge hind quarter that carries down to his hocks. Our VVCR genetics have been long-time known for our purebred heifers as well as our customers' calves producing Top Yield and Top Grade carcasses. This Free Lunch son is a benchmark for carcass value. He has been a class favorite that visitors always spot. He has the look of a breeding bull that will impact every calf he sires. Here is a Free Lunch that you can't afford to overlook.