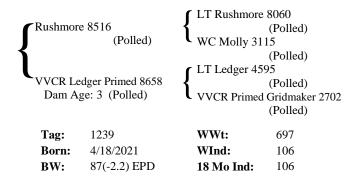

#### Lot 51 VVCR Resource Distance 1232 Polled

| Resource | 9022<br>(Polled)                  | WC Resource CCC MS Blu | (Polled)                                       |
|----------|-----------------------------------|------------------------|------------------------------------------------|
|          | ance Wyoimng8672<br>e: 3 (Polled) | ET Distance S          | 5200<br>(Polled)<br>ing Prime 5510<br>(Polled) |
| Tag:     | 1232                              | WWt:                   | 766                                            |
| Born:    | 4/17/2021                         | WInd:                  | 117                                            |
| BW:      | 85(-1.6) EPD                      | <b>18 Mo Ind:</b>      | 111                                            |