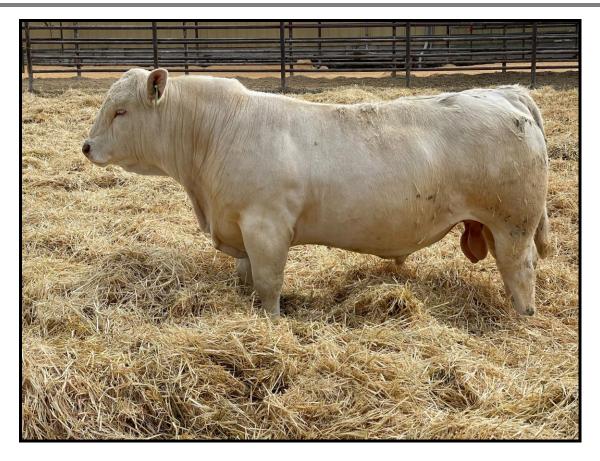

g calves. Here is calving ease with upper-end growth and performance-plus docile disposition. There is plenty of merit in this bull to get you involved in "The Rush"!

#### Lot 8 VVCR Ledger New 1306 Polled



Ledger New is very easy to find in the Front Pen because there is lots of bovine beef to spot on his modest birthweight and athletic frame. You can never go wrong selecting Ledger, and crossing New Standard and Bluegrass genetics, to make the choice easy and predictable. The Super pedigree on this May calf, with a weaning weight at over 800 lbs., along with his easy-calving numbers covers all the bases. Here is a great opportunity offering up a Grand Slam for your best calf crop ever. He represents all the qualities we look for in an ideal breeding bull – he has a BIG future ahead!



HEIFER BULL SOLD IN PREVIOUS SALE



BUTTS, NUTS AND GUTS

#### Lot 9 VVCR Ledger Bluegrass 1217 Polled/B

|       | (Polled) legrassGridmakr6618 ge: 5 (Polled) | LT Ledger 03  LT Stylish With S | (Polled)<br>ind 651<br>(Polled) |
|-------|---------------------------------------------|--------------------------------------------------------------------------------------------------------------------------------------------------------------------------------------------------------------------------------------------------------------------------------------------------------------------------------------------------------------------------------------------------------------------------------------------------------------------------------------------------------------------------------