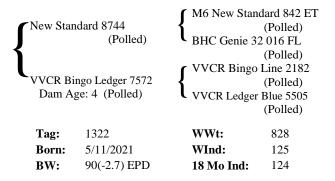

#### Lot 2 VVCR New Bingo 1322 Polled

New Bingo 1322 wears Big Boy pants and packs a solid size 46-cm toolbox. He is pure class with a deep thick herd bull look. A close second in performance with an 828-lb. weaning weight, he is a month younger than the Lot 1 and many of the bulls in this sale. New Standard is a many-year multiple trait leader and a breed favorite with tremendous semen sales and sale-topping progeny. New Bingo's 4-yr-old Bingo x Ledger dam is a class favorite with maternal dominance. Note that 4 of the Top Ten Bulls in this sale have Bingo Dams – enuf said for why we have used Bingo for over 50 years! Here is a real Herd Sire with muscle, capacity, soundness, and class in high-performance fashion.