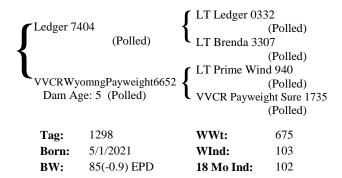

#### Lot 40 VVCR Ledger Value 1237 Polled

| Ledger 7404 (Polled)  VVCR Value Wyo 4799 Dam Age: 7 (Polled) |              | LT Ledger 033 LT Brenda 330 Value Added 1 VVCR Wyomin | (Polled)<br>07<br>(Polled)<br>1016<br>(Polled) |
|---------------------------------------------------------------|--------------|-------------------------------------------------------|------------------------------------------------|
| Tag:                                                          | 1237         | WWt:                                                  | 778                                            |
| Born:                                                         | 4/17/2021    | WInd:                                                 | 119                                            |
| BW:                                                           | 87(-1.8) EPD | 18 Mo Ind:                                            | 112                                            |