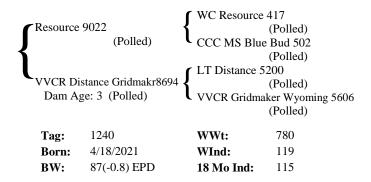

|                  |  |
| VVCR Primed Hi Yield 2763 |                | (Polled) VVCR Hi Yield Tradition 7716 |                  |  |
| Dam A                     | ge: 9 (Polled) | VVCR Hi Yiel                          | d Tradition 7716 |  |
|                           |                |                                       | (Polled)         |  |
| Tag:                      | 1271           | WWt:                                  | 790              |  |
| Born:                     | 4/23/2021      | WInd:                                 | 121              |  |
| BW:                       | 89(-2.8) EPD   | 18 Mo Ind:                            | 114              |  |

Free Lunch 708T

#### Lot 26 VVCR Anchor Gridmaker 1211 Polled



#### Lot 28 VVCR Resource Distance 1240 Polled



#### Lot 30 VVCR Distance Blue 1324 Polled



#### Lot 32 VVCR Mountain Wyoming 1158 Polled



#### Lot 33 VVCR Grid Value 1242 Polled

#### M6 Gridmaker 104 ET Gridmaker 627 (Polled) (Polled) WC Blue Dutchess 9029 (Polled) Value Added 1016 VVCR Value Added Easy3713 (Polled) Dam Age: 8 (Polled) VVCR Easy Sure 9853 (Polled) WWt: 779 Tag: 1242 WInd: 119 Born: 4/18/2021 BW: 90(-0.8) EPD 18 Mo Ind: 114

#### Lot 35 VVCR Power Ledger 1200 Polled

| VVCR Power Bingo 6104 (Polled)                  | VVCR Bingo Line 2203 (Polled) VVCR New Gridmaker 4733 (Polled) |  |
|-------------------------------------------------|----------------------------------------------------------------|--|
| VVCR Ledger Bingo 9576<br>Dam Age: Hfr (Polled) | LT Ledger 4595 (Polled) VVCR Bingo Gridmaker 0745 (Polled)