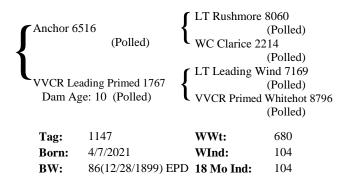

-----------------------------------------------------------------------------|--------------|------------------------------------------------------|------------------------------|--|
|   | Tag:                                                                          | 1110         | WWt:                                                 | 685                          |  |
|   | Born:                                                                         | 4/2/2023     | WInd:                                                | 105                          |  |
|   | BW:                                                                           | 86(-0.2) EPD | <b>18 Mo Ind:</b> 104                                |                              |  |

#### Lot 148 VVCR Anchor Leading 1147 Polled



#### Lot 150 VVCR Anchor Gridmaker 1226 Polled



#### Lot 152 VVCR Rushmore Sundance 1303 Polled

| Rushmore 8516 (Polled)                          |              | ET Rushmore WC Molly 31 | (Polled) |
|-------------------------------------------------|--------------|-------------------------|----------|
| VVCR Sundance Prime 8654<br>Dam Age: 3 (Polled) |              | ET Sundance VVCR Double |          |
| Tag:                                            | 1303         | WWt:                    | 679      |
| Born:                                           | 5/3/2021     | WInd:                   | 104      |
| BW:                                             | 85(-2.7) EPD | 18 Mo Ind:              | 104      |

#### Lot 153 VVCR Sundance Bingo 1219 Polled

| Sundance 6137 (Polled)