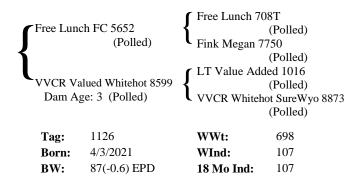

#### Lot 25 VVCR New Free 1309 Polled

#### M6 New Standard 842 ET New Standard 8744 (Polled) BHC Genie 32 016 FL (Polled) (Polled) Free Lunch FC 4208 VVCR Free Gridmaker 7605 (Polled) Dam Age: 4 (Polled) VVCR Gridmaker Leading 4727 (Polled) WWt: Tag: 1309 782 WInd: 119 Born: 5/6/2021 BW: 82(-2.2) EPD 18 Mo Ind: 115