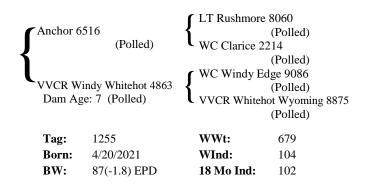

#### Lot 17 VVCR Next Windy 1229 Polled

| Į                                                | Next Stag | ge 5180<br>(Polled) | ET Stagecoo | (Polled) |
|--------------------------------------------------|-----------|---------------------|-------------|----------|
| VVCR Windy Edge Trad 3776<br>Dam Age: 8 (Polled) |           | Windy Edge 9086     |             |          |
|                                                  | Tag:      | 1229                | WWt:        | 785      |
|                                                  | Born:     | 4/16/2021           | WInd:       | 120      |
|                                                  | BW:       | 86(-1.7) EPD        | 18 Mo Ind:  | 116      |