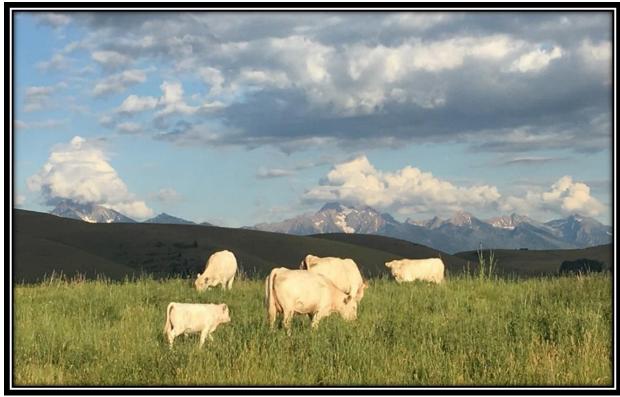

in our weaning lot. Then, in spring, we turn out the entire group of yearling bulls on grass where they have to climb hills, walk through rocks and drink out of streams or the Flathead River. When they come in that fall, they know that life is NOT just a pile of bedding and a bunk full of grain. We then index the size they have reached and evaluate structural soundness, along with their ability to be an easy keeper and put on growth and muscle out on their own on pasture. This sane way of maturing our two-year-old bulls allows you to select a mature bull that can and will travel well in your pasture, and breed more cows in a shorter breeding period. Plus, they will stay sound for more years than feedlot-fattened yearling bulls. Our catalog order is based on the 18-mo. Index of the bulls.



# Valley View Charolais Ranch The Westphals 55<sup>th</sup>Annual Bull Sale

Saturday, March 25, 2023

Sale Starts at 1:00 p.m.



#### Friday and Saturday - View Bulls

#### Saturday –Sale starts at 1:00

\*11:30 am Complimentary Lunch

\* 1:00 pm Bull Sale starts promptly

\* Social Immediately Following the Sale

Auctioneer: Rick Machado

Cell: 805-501-3210

#### **Sales Day Representatives:**

• John Goggins Western Ag Reporter

406-698-4159

Devon Murnin Western Livestock Journal

+ Livestock Insurance

406-696-1502

Jeff Thomas Prairie Star

406-581-8859

Clint Sexson AICA

541-609-0167

• DVAuction 402-316-5460



#### DRIVING DIRECTIONS TO THE RANCH

*From Missoula*: Go 50 miles North on Hwy 93 to Ronan. At 2<sup>nd</sup> stop light in Ronan, turn left on Round Butte Road (State