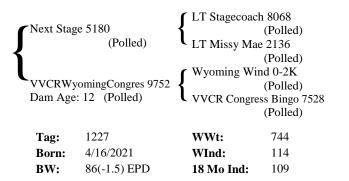

lled) |                             |
| LULICRO | 1 1 1 W 1 1760          | Gridmaker 81              |                             |
|         | GridmakrWyoming1760     | <b>ነ</b>                  | (Polled)                    |
| Dam A   | Age: 10 (Polled)        | <b>UVCR Wyom</b>          | (Polled)<br>ing Tundra 2524 |
|         |                         |                           | (Polled)                    |
| Tag:    | 1334                    | WWt:                      | 748                         |
| Born:   | 5/25/2023               | WInd:                     | 115                         |
| BW:     | 85(-3.2) EPD            | 18 Mo Ind:                | 110                         |

#### Lot 68 VVCR Power Network 1197 Polled



#### Lot 70 VVCR Next Wyoming 1227 Polled



#### Lot 72 VVCR Resource Ledger 1293 Polled

|       | 9022<br>(Polled)<br>dger Gridmaker 8620<br>e: 3 (Polled) | WC Ledger 4 | (Polled)<br>e Bud 502<br>(Polled) |
|-------|----------------------------------------------------------|-------------|-----------------------------------|
| Tag:  | 1293                                                     | WWt:        | 744                               |
| Born: | 4/29/2021                                                | WInd:       | 114                               |
| BW:   | 85(-0.3) EPD                                             | 18 Mo Ind:  | 109                               |

#### Lot 73 VVCR Resource Valued 1316 Polled

|   |          |                    | WC Resource | e 417                      |
|---|----------|-------------