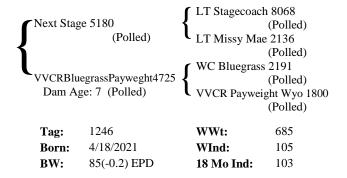

#### Lot 65 VVCR Next Stage Windy 1142 Polled

#### LT Stagecoach 8068 Next Stage 5180 (Polled) (Polled) LT Missy Mae 2136 (Polled) WC Windy Edge 9086 VVCR Windy Bluegrass 7511 (Polled) Dam Age: 4 (Polled) VVCR Bluegrass Primed 3735 (Polled) WWt: Tag: 1142 757 WInd: Born: 4/6/2021 116 BW: 83(-0.7) EPD 18 Mo Ind: 109