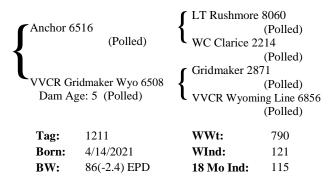

|                | ← LT Primed 3288                      |                  |  |
| VVCR Primed Hi Yield 2763 |                | (Polled) VVCR Hi Yield Tradition 7716 |                  |  |
| Dam A                     | ge: 9 (Polled) | VVCR Hi Yiel                          | d Tradition 7716 |  |
|                           |                |                                       | (Polled)         |  |
| Tag:                      | 1271           | WWt:                                  | 790              |  |
| Born:                     | 4/23/2021      | WInd:                                 | 121              |  |
| BW:                       | 89(-2.8) EPD   | 18 Mo Ind:                            | 114              |  |

Free Lunch 708T

#### Lot 26 VVCR Anchor Gridmaker 1211 Polled



#### Lot 28 VVCR Resource Distance 1240 Polled



#### Lot 30 VVCR Distance Blue 1324 Polled



#### Lot 32 VVCR Mountain Wyoming 1158 Polled



#### Lot 33 VVCR Grid Value 1242 Polled

#### M6 Gridmaker 104 ET Gridmaker 627 (Polled) (Polled) WC Blue Dutchess 9029 (Polled) Value Added 1016 VVCR Value Added Easy3713 (Polled) Dam Age: 8 (Polled) VVCR Easy Sure 9853 (Polled) WWt: 779 Tag: 1242 WInd: 119 Born: 4/18/2021 BW: 90(-0.8) EPD 18 Mo Ind: 114

#### Lot 35 VVCR Power Ledger 1200 Polled

| VVCR Power Bingo 6104 (Polled)                  | VVCR Bingo Line 2203 (Polled) VVCR New Gridmaker 4733 (Polled) |  |
|-------------------------------------------------|----------------------------------------------------------------|--|
| VVCR Ledger Bingo 9576<br>Dam Age: Hfr (Polled) | LT Ledger