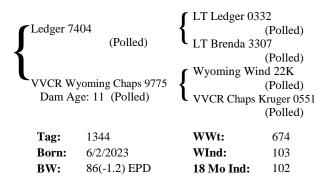

#### Lot 40 VVCR Ledger Value 1237 Polled

| Ledger 7404 (Polled)  VVCR Value Wyo 4799 Dam Age: 7 (Polled) |              | LT Ledger 033 LT Brenda 330 Value Added 1 VVCR Wyomin | (Polled)<br>07<br>(Polled)<br>1016<br>(Polled) |
|---------------------------------------------------------------|--------------|-------------------------------------------------------|------------------------------------------------|
| Tag:                                                          | 1237         | WWt:                                                  | 778                                            |
| Born:                                                         | 4/17/2021    | WInd:                                                 | 119                                            |
| BW:                                                           | 87(-1.8) EPD | 18 Mo Ind:                                            | 112                                            |