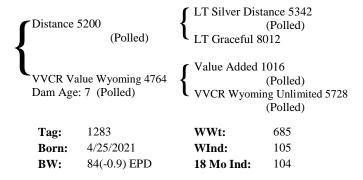

#### Lot 33 VVCR Grid Value 1242 Polled

#### M6 Gridmaker 104 ET Gridmaker 627 (Polled) (Polled) WC Blue Dutchess 9029 (Polled) Value Added 1016 VVCR Value Added Easy3713 (Polled) Dam Age: 8 (Polled) VVCR Easy Sure 9853 (Polled) WWt: 779 Tag: 1242 WInd: 119 Born: 4/18/2021 BW: 90(-0.8) EPD 18 Mo Ind: 114