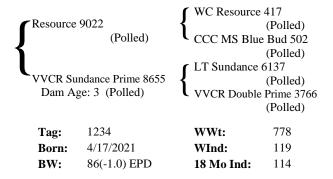

--------|--------------|------------------------------------------------------------------|----------|
|                                                                  |              | VVCR Bingo Line 2203 (Polled) VVCR Bingo Gridmaker 5507 (Polled) |          |
| Tag:                                                             | 1278         | WWt:                                                             | 786      |
| Born:                                                            | 4/24/2021    | WInd:                                                            | 120      |
| BW:                                                              | 86(-1.9) EPD | 18 Mo Ind:                                                       | 115      |

#### Lot 29 VVCR Resource Sundance 1234 Polled



#### Lot 31 VVCR Free Primed 1271 Polled

| Free Lunch 7849 (Polled)  |                | (Polled) Fink Amy 0323                |                  |  |
|---------------------------|----------------|---------------------------------------|------------------|--|
| <b>{</b>                  |                | ,                                     | (Polled)         |  |
| · ·                       |                | ← LT Primed 3288                      |                  |  |
| VVCR Primed Hi Yield 2763 |                | (Polled) VVCR Hi Yield Tradition 7716 |                  |  |
| Dam A                     | ge: 9 (Polled) | VVCR Hi Yiel                          | d Tradition 7716 |  |
|                           |                |                                       | (Polled)