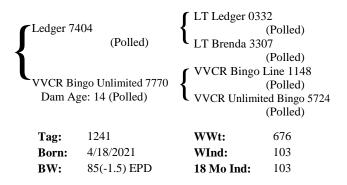

#### Lot 40 VVCR Ledger Value 1237 Polled

| Ledger 7404 (Polled)  VVCR Value Wyo 4799 Dam Age: 7 (Polled) |              | LT Ledger 033 LT Brenda 330 Value Added 1 VVCR Wyomin | (Polled)<br>07<br>(Polled)<br>1016<br>(Polled) |
|---------------------------------------------------------------|--------------|-------------------------------------------------------|------------------------------------------------|
| Tag:                                                          | 1237         | WWt:                                                  | 778                                            |
| Born:                                                         | 4/17/2021    | WInd:                                                 | 119                                            |
| BW:                                                           | 87(-1.8) EPD | 18 Mo Ind:                                            | 112                                            |