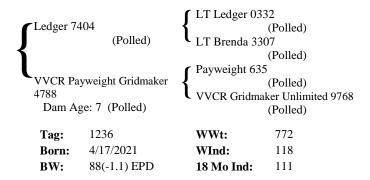

|----------------------------|------------------------------------------------------------|----------------------------------------------------|------------------------------|
| Tag:                       | 1182                                                       | WWt:                                               | 760                          |
| Born:                      | 4/12/2021                                                  | WInd:                                              | 116                          |
| BW:                        | 88(-1.8) EPD                                               | 18 Mo Ind:                                         | 111                          |

#### Lot 50 VVCR Free Gridmaker 1320 Polled



#### Lot 52 VVCR Ledger Payweight 1236 Polled



#### Lot 54 VVCR Ledger Gridmaker 1318 Polled



#### Lot 56 VVCR Resource Ledger 1257 Polled



#### Lot 57 VVCR Power Network 1106 Polled

#### VVCR Bingo Line 2203 VVCR Power Bingo 6104 (Polled) (Polled) VVCR New Gridmaker 4733 (Polled) WC CCC Network 6182 VVCR Network Choice 9546 (Polled) Dam Age: Hfr (Polled) VVCR Long Prime 6629 (Polled) 1106 WWt: Tag: 758 4/1/2023 WInd: Born: 115 BW: 82(-3.4) EPD 18 Mo Ind: 110

#### Lot 59 VVCR Free Bingo 1152 Polled

| Free Lunch 7849 (Polled)  VVCR Bingo Gridmaker 1733 Dam Age: 10 (Polled) |              | Fink Amy 0323  (VVCR Bingo L  (VVCR Gridmak | (Polled)<br>(Polled) |
|--------------------------------------------------------------------------|--------------|---------------------------------------------|----------------------|
| Tag: