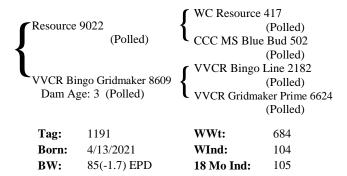

# Reference Sire G Resource 9022 Polled

Resource keeps setting the standard for easy-calving, fast-growing, fancy-looking calves. He is a brother to famous high-selling bulls Landmark and Affinity. His balanced eye appeal and muscle shape has made him a favorite in the show ring. His carcass merit is fantastic, rating in the Top 3% of all Charolais Bulls for the everimportant trait of Marbling. Check out the soggy made Resource sons in this sale--all of these super performers are out of 3-yr-old second-calf heifers. Here is your "Resource" for problem-free classy stout calves that will go on to excel in the feedlot and make Prime grading carcasses.

EPDs: BW -1.9 WW 64 YW 103 MTL 61 TSI 248