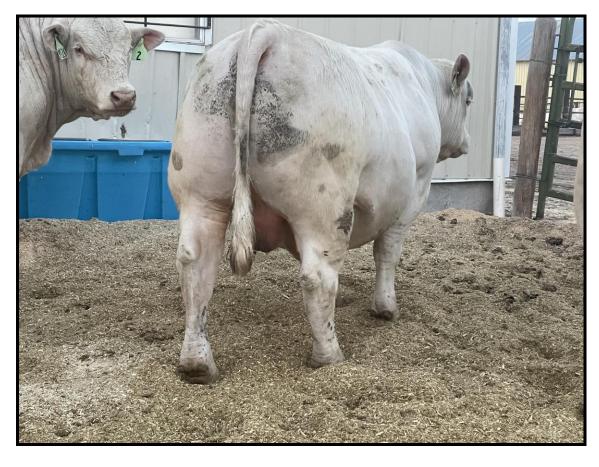

pper-end growth and performance-plus docile disposition. There is plenty of merit in this bull to get you involved in "The Rush"!

#### Lot 8 VVCR Ledger New 1306 Polled



Ledger New is very easy to find in the Front Pen because there is lots of bovine beef to spot on his modest birthweight and athletic frame. You can never go wrong selecting Ledger, and crossing New Standard and Bluegrass genetics, to make the choice easy and predictable. The Super pedigree on this May calf, with a weaning weight at over 800 lbs., along with his easy-calving numbers covers all the bases. Here is a great opportunity offering up a Grand Slam for your best calf crop ever. He represents all the qualities we look for in an ideal breeding bull – he has a BIG future ahead!



HEIFER BULL SOLD IN PREVIOUS SALE



BUTTS, NUTS AND GUTS

#### Lot 9 VVCR Ledger Bluegrass 1217 Polled/B

|       | (Polled) legrassGridmakr6618 ge: 5 (Polled) | LT Ledger 03  LT Stylish With S | (Polled)<br>ind 651<br>(Polled) |
|-------|---------------------------------------------|---------------------------------------------------------------------------------------------------------------------------------------------------------------------------------------------------------------------------------------------------------------------------------------------------------------------------------------------------------------------------------------------------------------------------------------------------------------------------------------------------------------------------------------------------------------------