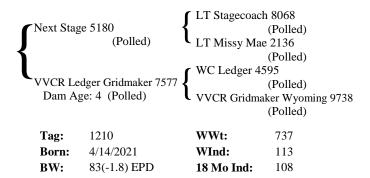

d)                                           |
| WC Pearl 7013 |                                                    |
|               | (Polled)                                           |
| Value Added   | 1016                                               |
| - {           | (Polled)                                           |
| VVCR Hi Yie   | eld Bingo 2801                                     |
|               | (Polled)                                           |
| WWt:          | 730                                                |
| WInd:         | 111                                                |
| 18 Mo Ind:    | 108                                                |
|               | WC Pearl 70  Value Added  VVCR Hi Yie  WWt:  WInd: |

#### Lot 82 VVCR Next Ledger 1210 Polled



#### Lot 84 VVCR Grid Ledger 1256 Polled



#### Lot 86 VVCR Mountain Bluegrass 1185 Polled

| Mountain Man 9015<br>(Polled)                   | LT Rushmore 8060 (Pol WC Pearl 7013 (Pol  | led) |
|-------------------------------------------------|-------------------------------------------|------|
| VVCR Blue Gridmaker 5570<br>Dam Age: 6 (Polled) | Bluegrass 1007 (Pol VVCR Gridmaker V (Pol |      |
| <b>Tag:</b> 1185                                | <b>WWt:</b> 73                            | 6    |
| <b>Born:</b> 4/12/2021                          | <b>WInd:</b> 11:                          | 3    |
| <b>BW:</b> 86(-2.5) EPD                         | <b>18 Mo Ind:</b> 10                      | 8    |

#### Lot 88 VVCR Sundance New 1265 Polled

|       | e 6137<br>(Polled)<br>ew Bingo 76