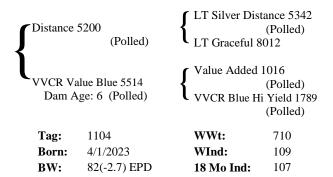

wer Bingo (Polle                    |                      | go Line 2203<br>(Polled)<br>Gridmaker 4733<br>(Polled) |
|--------------------------------------------|----------------------|--------------------------------------------------------|
| VVCR Ledger Wind 9:<br>Dam Age: Hfr (Polle |                      | 4595<br>(Polled)<br>dy Whitehot 4863<br>(Polled)       |
| <b>Tag:</b> 1187                           | WWt:                 | 690                                                    |
| <b>Born:</b> 4/12/2021                     | WInd:                | 105                                                    |
| <b>BW:</b> 82(-2.3) E                      | PD <b>18 Mo Ind:</b> | 107                                                    |

#### Lot 106 VVCR Distance Value 1104 Polled



#### Lot 108 VVCR Free Value 1126 Polled



#### Lot 110 VVCR Free Gridmaker 1310 Polled



#### Lot 112 VVCR Sundance Valued 1202 Polled

| Sundance 6137 (Polled)  VVCR Valued Payweight 7507 Dam Age: 4 (Polled) |              | LT Sundance 2251 (Polled) LT Rhinestone 3030 (Polled) LT Value Added 1016 (Polled) VVCR Payweight Bingo 8706 (Polled) |     |
|------------------------------------------------------------------------|--------------|-----------------------------------------------------------------------------------------------------------------------|-----|
| Tag:                                                                   | 1202         | WWt:                                                                                                                  | 722 |
| Born: