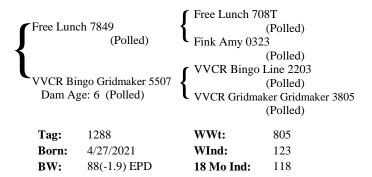

|              | (Polled)  |
| Tag:     | 1328           | WWt:         | 794       |
| Born:    | 5/19/2021      | WInd:        | 121       |
| BW:      | 92(-1.4) EPD   | 18 Mo Ind:   | 118       |
|          |                |              |           |

#### Lot 13 VVCR Rushmore Sundance 1151 Polled



#### Lot 15 VVCR New Standard Blue 1116 Polled

| VVCR No | ew Bluegrass 7592<br>ge: 4 (Polled) | BHC Genie 3 | (Polled) | 3 |
|---------|-------------------------------------|-------------|----------|---|
| Tag:    | 1116                                | WWt:        | 795      |   |
| Born:   | 4/2/2021                            | WInd:       | 121      |   |
| BW:     | 88(-1.4) EPD                        | 18 Mo Ind:  | 117      |   |

#### Lot 10 VVCR Free Bingo 1288 Polled



#### Lot 12 VVCR Rushmore Ledger 1203 Polled



#### Lot 14 VVCR Anchor Primed 1284 Polled



#### Lot 16 VVCR Gridmaker Primed 1168 Polled

|       | er 627<br>(Polled)<br>imed Thick 4765<br>ge: 7 (Polled) | M6 Gridmaker WC Blue Dutc  LT Primed 328 VVCR Thick T | (Polled)<br>chess 9029<br>(Polled)<br>88<br>(Polled) |
|-------|---------------------------------------------------------|-------------------------------------------------------|------------------------------------------------------|
| Tag:  | 1168                                                    | WWt:                                                  | 789                                                  |
| Born: | 4/10/2021                                               | WInd: