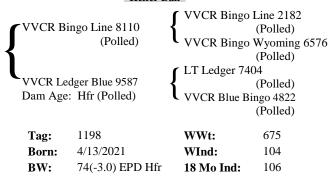

#### Lot 35 VVCR Power Ledger 1200 Polled

| VVCR Power Bingo 6104 (Polled)                  | VVCR Bingo Line 2203 (Polled) VVCR New Gridmaker 4733 (Polled) |  |
|-------------------------------------------------|----------------------------------------------------------------|--|
| VVCR Ledger Bingo 9576<br>Dam Age: Hfr (Polled) | LT Ledger 4595 (Polled) VVCR Bingo Gridmaker 0745 (Polled)     |  |
| <b>Tag:</b> 1200                                | <b>WWt:</b> 772                                                |  |
| <b>Born:</b> 4/13/2021                          | <b>WInd:</b> 118                                               |  |
| <b>BW:</b> 84(-2.2) EPD                         | <b>18 Mo Ind:</b> 113                                          |  |