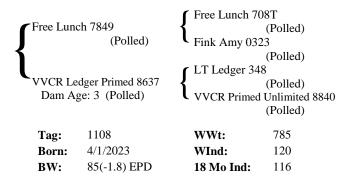

| (Polled)       |
|   |                                                 |                  | VVCR Bingo   | Wyo 5710       |
|   |                                                 |                  |              | (Polled)       |
|   | Tag:                                            | 1157             | WWt:         | 784            |
|   | Born:                                           | 4/8/2021         | WInd:        | 120            |
|   | BW:                                             | 87(-2.4) EPD     | 18 Mo Ind:   | 116            |
|   |                                                 |                  |              |                |

#### Lot 18 VVCR Next Valued 1307 Polled



#### Lot 20 VVCR Venture Colt 1143 Polled



#### Lot 22 VVCR Free Ledger 1108 Polled



#### Lot 24 VVCR Resource Distance 1128 Polled



#### Lot 25 VVCR New Free 1309 Polled

#### M6 New Standard 842 ET New Standard 8744 (Polled) BHC Genie 32 016 FL (Polled) (Polled) Free Lunch FC 4208 VVCR Free Gridmaker 7605 (Polled) Dam Age: 4 (Polled) VVCR Gridmaker Leading 4727 (Polled) WWt: Tag: 1309 782 WInd: 119 Born: 5/6/2021 BW: 82(-2.2) EPD 18 Mo Ind: 115

#### Lot 27 VVCR Sundance Bingo 1278 Polled

| Sundance 6137 (Polled)  VVCR Bingo Line 7667 Dam Age: 4 (Polled) |              | LT Sundance                                                      | (Polled) |
|------------------------------------------------------------------|--------------|------------------------------------------------------------------|----------|
|