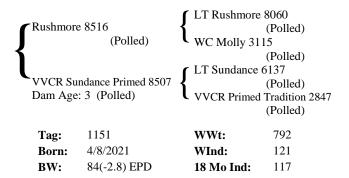

8 Polled

|          |                | LT Sundance  | 2251      |
|----------|----------------|--------------|-----------|
| Sundance | 6137           | {            | (Polled)  |
| J        | (Polled)       | LT Rhineston | e 3030    |
| 1        |                |              | (Polled)  |
|          |                | FC New Stand | dard 2849 |
| VVCR No  | ew Bingo 7549  | {            | (Polled)  |
| Dam A    | ge: 4 (Polled) | VVCR Bingo   | Wyo 1799  |
|          |                |              | (Polled)  |
| Tag:     | 1328           | WWt:         | 794       |
| Born:    | 5/19/2021      | WInd:        | 121       |
| BW:      | 92(-1.4) EPD   | 18 Mo Ind:   | 118       |
|          |                |              |           |

#### Lot 13 VVCR Rushmore Sundance 1151 Polled



#### Lot 15 VVCR New Standard Blue 1116 Polled

| VVCR No | ew Bluegrass 7592<br>ge: 4 (Polled) | BHC Genie 3 | (Polled) | 3 |
|---------|-------------------------------------|-------------|----------|---|
| Tag:    | 1116                                | WWt:        | 795      |   |
| Born:   | 4/2/2021                            | WInd:       | 121      |   |
| BW:     | 88(-1.4) EPD                        | 18 Mo Ind:  | 117      |   |

#### Lot 10 VVCR Free Bingo 1288 Polled



#### Lot 12 VVCR Rushmore Ledger 1203 Polled



#### Lot 14 VVCR Anchor Primed 1284 Polled



#### Lot 16 VVCR Gridmaker Primed 1168 Polled

|       | er 627<br>(Polled)<br>imed Thick 4765<br>ge: 7 (Polled) | M6 Gridmaker WC Blue Dutc  LT Primed 328 VVCR Thick T | (Polled)<br>chess 9029<br>(Polled)<br>88<br>(P