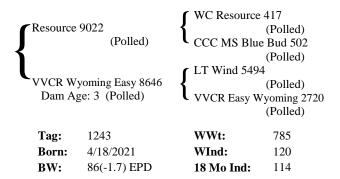

olled) |              | {                     | (Polled)       |   |
|                                                |              | VVCR Paywei           | ight Bingo 173 | 0 |
|                                                |              |                       | (Polled)       |   |
| Tag:                                           | 1335         | WWt:                  | 775            |   |
| Born:                                          | 5/25/2023    | WInd:                 | 118            |   |
| BW:                                            | 88(-1.4) EPD | 18 Mo Ind:            | 113            |   |
|                                                |              |                       |                |   |

LT Venture 3198

#### Lot 34 VVCR Resource Wyoming 1243 Polled



#### Lot 36 VVCR Mountain Value 1342 Polled



#### Lot 38 VVCR Next Gridmaker 1117 Polled



#### Lot 40 VVCR Ledger Value 1237 Polled

| Ledger 7404 (Polled)  VVCR Value Wyo 4799 Dam Age: 7 (Polled) |              | LT Ledger 033 LT Brenda 330 Value Added 1 VVCR Wyomin | (Polled)<br>07<br>(Polled)<br>1016<br>(Polled) |
|---------------------------------------------------------------|--------------|-------------------------------------------------------|------------------------------------------------|
| Tag:                                                          | 1237         | WWt:                                                  | 778                                            |
| Born:                                                         | 4/17/2021    | WInd: