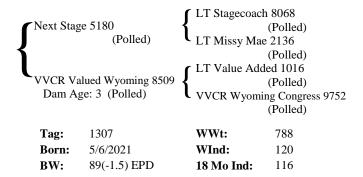

9188 |
| • | VVCR Hi Yield Bingo 2801<br>Dam Age: 9 (Polled) |                  | -            | (Polled)       |
|   |                                                 |                  | VVCR Bingo   | Wyo 5710       |
|   |                                                 |                  |              | (Polled)       |
|   | Tag:                                            | 1157             | WWt:         | 784            |
|   | Born:                                           | 4/8/2021         | WInd:        | 120            |
|   | BW:                                             | 87(-2.4) EPD     | 18 Mo Ind:   | 116            |
|   |                                                 |                  |              |                |

#### Lot 18 VVCR Next Valued 1307 Polled



#### Lot 20 VVCR Venture Colt 1143 Polled



#### Lot 22 VVCR Free Ledger 1108 Polled



#### Lot 24 VVCR Resource Distance 1128 Polled



#### Lot 25 VVCR New Free 1309 Polled

#### M6 New Standard 842 ET New Standard 8744 (Polled) BHC Genie 32 016 FL (Polled) (Polled) Free Lunch FC 4208 VVCR Free Gridmaker 7605 (Polled) Dam Age: 4 (Polled) VVCR Gridmaker Leading 4727 (Polled) WWt: Tag: 1309 782 WInd: 119 Born: 5/6/2021 BW: 82(-2.2) EPD 18 Mo Ind: 115

#### Lot 27 VVCR Sundance Bingo 1278 Polled

| Sundance 6137 (Polled)  VVCR Bingo Line 7667 Dam Age: 4 (Polled) |              | LT Sundance                                                      | (Polled) |
|------------------------------------------------------------------|--------------|--------------------------------------------------