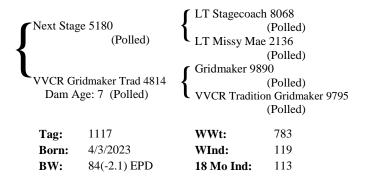

|              | VVCR Paywei           | ight Bingo 173 | 0 |
|                                                |              |                       | (Polled)       |   |
| Tag:                                           | 1335         | WWt:                  | 775            |   |
| Born:                                          | 5/25/2023    | WInd:                 | 118            |   |
| BW:                                            | 88(-1.4) EPD | 18 Mo Ind:            | 113            |   |
|                                                |              |                       |                |   |

LT Venture 3198

#### Lot 34 VVCR Resource Wyoming 1243 Polled



#### Lot 36 VVCR Mountain Value 1342 Polled



#### Lot 38 VVCR Next Gridmaker 1117 Polled



#### Lot 40 VVCR Ledger Value 1237 Polled

| Ledger 7404 (Polled)  VVCR Value Wyo 4799 Dam Age: 7 (Polled) |              | LT Ledger 033 LT Brenda 330 Value Added 1 VVCR Wyomin | (Polled)<br>07<br>(Polled)<br>1016<br>(Polled) |
|---------------------------------------------------------------|--------------|-------------------------------------------------------|------------------------------------------------|
| Tag:                                                          | 1237         | WWt:                                                  | 778                                            |
| Born:                                                         | 4/17/2021    | WInd:                                                 | 119                                            |
| BW: