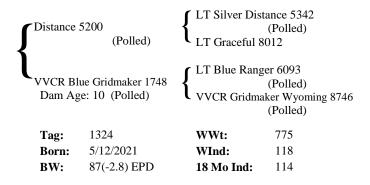

i Yield 2763 |                | (Polled) VVCR Hi Yield Tradition 7716 |                  |  |
| Dam A                     | ge: 9 (Polled) | VVCR Hi Yiel                          | d Tradition 7716 |  |
|                           |                |                                       | (Polled)         |  |
| Tag:                      | 1271           | WWt:                                  | 790              |  |
| Born:                     | 4/23/2021      | WInd:                                 | 121              |  |
| BW:                       | 89(-2.8) EPD   | 18 Mo Ind:                            | 114              |  |

Free Lunch 708T

#### Lot 26 VVCR Anchor Gridmaker 1211 Polled



#### Lot 28 VVCR Resource Distance 1240 Polled



#### Lot 30 VVCR Distance Blue 1324 Polled



#### Lot 32 VVCR Mountain Wyoming 1158 Polled



#### Lot 33 VVCR Grid Value 1242 Polled

#### M6 Gridmaker 104 ET Gridmaker 627 (Polled) (Polled) WC Blue Dutchess 9029 (Polled) Value Added 1016 VVCR Value Added Easy3713 (Polled) Dam Age: 8 (Polled) VVCR Easy Sure 9853 (Polled) WWt: 779 Tag: 1242 WInd: 119 Born: 4/18/2021 BW: 90(-0.8) EPD 18 Mo Ind: 114

#### Lot 35 VVCR Power Ledger 1200 Polled

| VVCR Power Bingo 6104 (Polled)                  | VVCR Bingo Line 2203 (Polled) VVCR New Gridmaker 4733 (Polled) |  |
|-------------------------------------------------|----------------------------------------------------------------|--|
| VVCR Ledger Bingo 9576<br>Dam Age: Hfr (Polled) | LT Ledger 4595 (Polled) VVCR Bingo Gridmaker 0745 (Polled)     |  |
| <b>Tag:</b> 1200