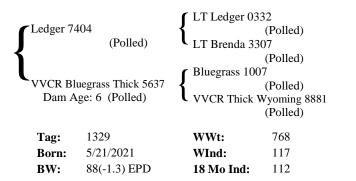

-----------------------------------|------------------------|--------------------------------------------------------|----------|
| VVCR Colt 45 Value 8536<br>Dam Age: 3 (Polled) |                        | WC Colt 45 249Z (Polled) VVCR Value Blue 4721 (Polled) |          |
| Tag:                                           | 1165                   | WWt:                                                   | 776      |
| Born:                                          | 4/10/2021              | WInd:                                                  | 118      |
| BW:                                            | 87(-2.0) EPD           | 18 Mo Ind:                                             | 112      |

#### Lot 44 VVCR Distance Colt 1223 Polled



#### Lot 46 VVCR Ledger Bluegrass 1329 Polled



#### Lot 48 VVCR Distance Primed 1129 Polled/B



#### Lot 49 VVCR Venture Valued 1173 Polled

#### LT Venture 3198 Venture 6918 (Polled) (Polled) JJ Brenda Ledger 3603 (Polled) LT Value Added 1016 VVCR Valued Gridmaker8501 (Polled) Dam Age: 3 (Polled) VVCR Gridmaker Whitehot 1830 (Polled) WWt: Tag: 1173 760 WInd: Born: 4/11/2021 116 BW: 85(-0.7) EPD 18 Mo Ind: 112

#### Lot 51 VVCR Resource Distance 1232 Polled

| Resource | 9022<br>(Polled)                  | WC Resource CCC MS Blu | (Polled)                                       |
|----------|-----------------------------------|------------------------|------------------------------------------------|
|          | ance Wyoimng8672<br>e: 3 (Polled) | ET Distance S          | 5200<br>(Polled)<br>ing Prime 5510<br>(Polled) |
| Tag:     |