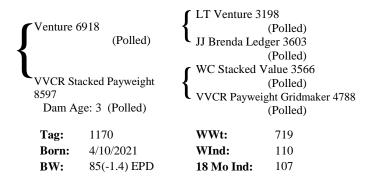

#### Lot 39 VVCR Venture New 1335 Polled

| Venture 6918 (Polled)                          |              | <b>{</b>              | (Polled)       |   |
|------------------------------------------------|--------------|-----------------------|----------------|---|
|                                                |              | JJ Brenda Ledger 3603 |                |   |
| 1                                              |              |                       | (Polled)       |   |
|                                                |              | New Standard 2849     |                |   |
| VVCR New Payweight 8566<br>Dam Age: 3 (Polled) |              | {                     | (Polled)       |   |
|                                                |              | VVCR Paywei           | ight Bingo 173 | 0 |
|                                                |              |                       | (Polled)       |   |
| Tag:                                           | 1335         | WWt:                  | 775            |   |
| Born:                                          | 5/25/2023    | WInd:                 | 118            |   |
| BW:                                            | 88(-1.4) EPD | 18 Mo Ind:            | 113            |   |
|                                                |              |                       |                |   |