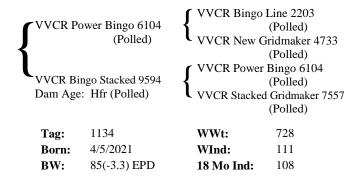

#### Lot 63 VVCR Ledger Gridmaker 1228 Polled

|   |                     |                   | ſ | LT Ledger 0.      | 332                       |   |
|---|---------------------|-------------------|---|-------------------|---------------------------|---|
| 1 | Ledger 34           | 8                 | 1 |                   | (Polled)                  |   |
|   |                     | (Polled)          | ı | LT Stylish W      | ind 651                   |   |
| ſ |                     |                   |   |                   | (Polled)                  |   |
|   |                     |                   | ſ | Gridmaker 9       | 890                       |   |
|   |                     | dmaker Primed4773 | ₹ |                   | (Polled)<br>d Wyoming 973 |   |
|   | Dam Age: 7 (Polled) |                   | ι | VVCR Prime        | d Wyoming 973             | 4 |
|   |                     |                   |   |                   | (Polled)                  |   |
|   | Tag:                | 1228              |   | WWt:              | 750                       |   |
|   | Born:               | 4/16/2021         |   | WInd:             | 115                       |   |
|   | BW:                 | 84(-1.8) EPD      |   | <b>18 Mo Ind:</b> | 109                       |   |
|   |                     |                   |   |                   |                           |   |