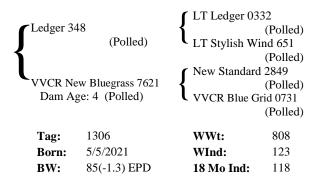

# Reference Sire C Ledger 348 Polled

Ledger sold for \$105.000 in the LT Sale and his son Patriot also topped \$100,000 a couple of years later. He is the leading son of Bluegrass and is one of the top sires for semen sales in the Charolais Breed. He is now a Breed Icon for multiple traits and ranks at the top in popularity. He is in the Top 2% for Rib Eye and Marbling and 1% for Scrotal Measurement. This bull's pedigree stacks three generations of highly-valued and very-proven genetics. Bluegrass (full brother to Blue Ranger) and Wyoming Wind, are long-time favorites and proven stars in our herd for well over a decade now. Commercial cattlemen appreciate the proven calving ease and the vigor at birth, plus the extra pounds on the scales. This All-Around herd improver adds class and style, plus muscle and carcass merit. Having a good "Ledger" in your pasture will sure add dollars to your calf crop and your Ledger.

#### Lot 8 VVCR Ledger New 1306 Polled

Ledger New is very easy to find in the Front Pen because there is lots of bovine beef to spot on his modest birthweight and athletic frame. You can never go wrong selecting Ledger, and crossing New Standard and Bluegrass genetics, to make the choice easy and predictable. The Super pedigree on this May calf, with a weaning weight at over 800 lbs., along with his easy-calving numbers covers all the bases. Here is a great opportunity offering up a Grand Slam for your best calf crop ever. He represents all the qualities we look for in an ideal breeding bull – he has a BIG future ahead!