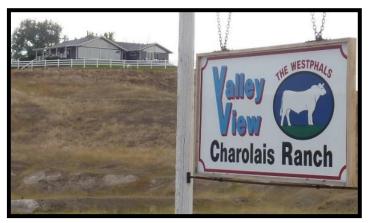

ay - View Bulls

#### Saturday –Sale starts at 1:00

\*11:30 am Complimentary Lunch

\* 1:00 pm Bull Sale starts promptly

\* Social Immediately Following the Sale

Auctioneer: Rick Machado

Cell: 805-501-3210

#### **Sales Day Representatives:**

• John Goggins Western Ag Reporter

406-698-4159

Devon Murnin Western Livestock Journal

+ Livestock Insurance

406-696-1502

Jeff Thomas Prairie Star

406-581-8859

Clint Sexson AICA

541-609-0167

• DVAuction 402-316-5460



#### DRIVING DIRECTIONS TO THE RANCH

*From Missoula*: Go 50 miles North on Hwy 93 to Ronan. At 2<sup>nd</sup> stop light in Ronan, turn left on Round Butte Road (State Highway 211) and go 8.5 miles. Turn right on Valley View Rd. (paved) and go 4.3 miles north to Valley View Charolais Ranch sign and driveway on the left.



From Polson: Go 7 blocks South on Main St. to 7<sup>th</sup> Ave. Turn right (Southwest) on 7<sup>th</sup> Ave. which is Kerr Dam Road (State Highway 358). Go 5½ miles (1/2 mile past mile-marker 5). Turn right on Eli Gap Rd. and go 4 miles west to a 4-way stop at the Valley View School. Turn left on Valley View Road and go 2 miles south to the Valley View

Charolais Ranch sign and driveway on the right.

Signs will mark both routes

### Bul Please

# Bull Sale is also on www.dvauctions.com

Please register at least 24 Hours prior to Sale if buying on line





### VALLEY VIEW CHAROLAIS RANCH BREEDING PROGRAM

It is with pleasure we present our two-year-old bulls in this 55th Annual Bull Sale. We believe we are offering the kind of bulls that will optimize your cows' production. We hope y