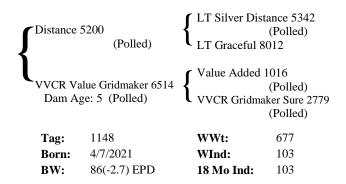

#### M6 Gridmaker 104 ET Gridmaker 627 (Polled) (Polled) WC Blue Dutchess 9029 (Polled) Value Added 1016 VVCR Value Added Easy3713 (Polled) Dam Age: 8 (Polled) VVCR Easy Sure 9853 (Polled) WWt: 779 Tag: 1242 WInd: 119 Born: 4/18/2021 BW: 90(-0.8) EPD 18 Mo Ind: 114