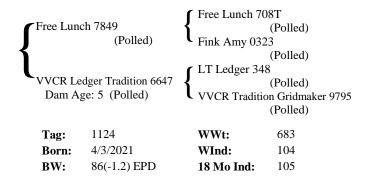

#### Reference Sire A Free Lunch 7849 Polled

Every Bull Sale should offer a great "Free Lunch". We use this carcass-proven Free Lunch herd sire to put more pounds of meat on calves and yield high marbled Prime carcasses. If you like big butts on your calves, you will appreciate having a "Free Lunch" son breeding your cows. Here is a true performance-plus package for more pounds at weaning and gains in the feedlot. We have complete confidence in the ease of calving of Free Lunch. He has even been used on heifers. His EPDs are spectacular and high accuracy. Free Lunch is in the Top 3% for Carcass Weight and Top 1% Marbling for the entire Charolais breed. This unique pedigree is packed with proven Gridmaker and Ledger bloodlines that we have used for years. You are sure to find a great "Free Lunch" here at noon and see more great Free Lunches out in our bull sale pens.

EPDs: BW -1.8 WW 66 YW 120 MTL 50 TSI 264