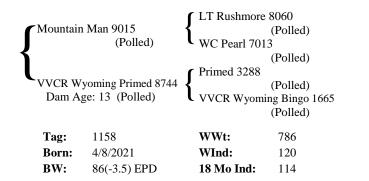

Yield Tradition 7716 |                  |  |
| Dam A                     | ge: 9 (Polled) | VVCR Hi Yiel                          | d Tradition 7716 |  |
|                           |                |                                       | (Polled)         |  |
| Tag:                      | 1271           | WWt:                                  | 790              |  |
| Born:                     | 4/23/2021      | WInd:                                 | 121              |  |
| BW:                       | 89(-2.8) EPD   | 18 Mo Ind:                            | 114              |  |

Free Lunch 708T

#### Lot 26 VVCR Anchor Gridmaker 1211 Polled



#### Lot 28 VVCR Resource Distance 1240 Polled



#### Lot 30 VVCR Distance Blue 1324 Polled



#### Lot 32 VVCR Mountain Wyoming 1158 Polled



#### Lot 33 VVCR Grid Value 1242 Polled

#### M6 Gridmaker 104 ET Gridmaker 627 (Polled) (Polled) WC Blue Dutchess 9029 (Polled) Value Added 1016 VVCR Value Added Easy3713 (Polled) Dam Age: 8 (Polled) VVCR Easy Sure 9853 (Polled) WWt: 779 Tag: 1242 WInd: 119 Born: 4/18/2021 BW: 90(-0.8) EPD 18 Mo Ind: 114

#### Lot 35 VVCR Power Ledger 1200 Polled

| VVCR Power Bingo 6104 (Polled)                  | VVCR Bingo Line 2203 (Polled) VVCR New Gridmaker 4733 (Polled) |  |
|-------------------------------------------------|----------------------------------------------------------------|--|
| VVCR Ledger Bingo 9576<br>Dam Age: Hfr (Polled) | LT Ledger 4595 (Polled) VVCR Bingo Gridmaker 0745 (Polled)     |  |
| <b>Tag:</b> 1200                                | <b>WWt:</b> 772