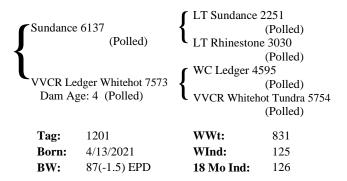

#### Lot 1 VVCR Sundance Ledger 1201 Polled

Sundance Ledger is the performance headliner of this sale. He was the Top Bull at weaning at 831 lbs. and earned the Lot #1 rank in this sale as the TOP BULL coming off pasture at 18-mos. of age. He is still the biggest bull in this sale. If you want to add pounds to your calf crop, this is the genetic package to use. Sundance topped the LT Bull Sale at \$82,000 and is a Breed Leader for weaning, yearling, ribeye area and carcass weight traits. Put added pounds and stretch on your calves with this big gentle performance package. Your neighbors and your calf buyers will notice and envy the difference!