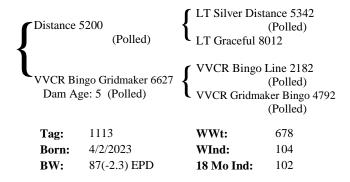

----------------|----------|
| 1 |                                                                             |              | (Polled) WC Bluegrass 2191 (Polled) VVCR Bingo Wyoming 1706 (Polled) |          |
|   | Tag:                                                                        | 1274         | WWt:                                                                 | 676      |
|   | Born:                                                                       | 4/23/2021    | WInd:                                                                | 103      |
|   | BW:                                                                         | 88(-1.2) EPD | 18 Mo Ind                                                            | : 102    |

#### Lot 171 VVCR Distance Bingo 1113 Polled



#### Lot 173 VVCR Ledger Wyoming 1298 Polled



#### Lot 175 VVCR Ledger Stacked 1144 Polled

|                     |                         | L1 Leager 0332             |          |   |
|---------------------|-------------------------|----------------------------|----------|---|
| Ledger 74           | 104                     | }                          | (Polled) |   |
| J                   | (Polled)                | LT Brenda 3307             |          |   |
| 1                   |                         |                            | (Polled) |   |
|                     |                         | Stacked Valu               | e 3566   |   |
| VVCR Sta            | VVCR Stacked Prime 6525 |                            | (Polled) |   |
| Dam Age: 5 (Polled) |