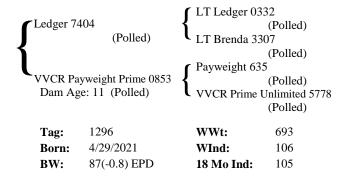

#### Lot 40 VVCR Ledger Value 1237 Polled

| Ledger 7404 (Polled)  VVCR Value Wyo 4799 Dam Age: 7 (Polled) |              | LT Ledger 033 LT Brenda 330 Value Added 1 VVCR Wyomin | (Polled)<br>07<br>(Polled)<br>1016<br>(Polled) |
|---------------------------------------------------------------|--------------|-------------------------------------------------------|------------------------------------------------|
| Tag:                                                          | 1237         | WWt:                                                  | 778                                            |
| Born:                                                         | 4/17/2021    | WInd:                                                 | 119                                            |
| BW:                                                           | 87(-1.8) EPD | 18 Mo Ind:                                            | 112                                            |