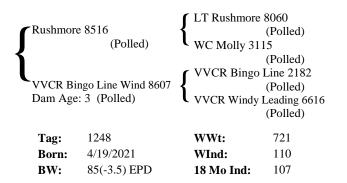

#### Lot 61 VVCR Rushmore Windy 1204 Polled

| Rushmore 8516 (Polled)  VVCR Windy Gridmaker 8605 Dam Age: 3 (Polled) |              | LT Rushmore WC Molly 31  LT Wind 5494 VVCR Gridma | (Polled)<br>15<br>(Polled) |
|-----------------------------------------------------------------------|--------------|---------------------------------------------------|----------------------------|
| Tag:                                                                  | 1204         | WWt:                                              | 758                        |
| Born:                                                                 | 4/14/2021    | WInd:                                             | 116                        |
| BW:                                                                   | 82(-2.2) EPD | 18 Mo Ind:                                        | 110                        |