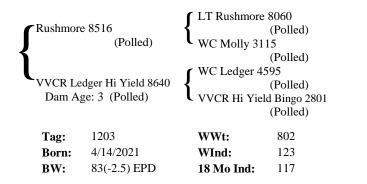

1328           | WWt:         | 794       |
| Born:    | 5/19/2021      | WInd:        | 121       |
| BW:      | 92(-1.4) EPD   | 18 Mo Ind:   | 118       |
|          |                |              |           |

#### Lot 13 VVCR Rushmore Sundance 1151 Polled



#### Lot 15 VVCR New Standard Blue 1116 Polled

| VVCR No | ew Bluegrass 7592<br>ge: 4 (Polled) | BHC Genie 3 | (Polled) | 3 |
|---------|-------------------------------------|-------------|----------|---|
| Tag:    | 1116                                | WWt:        | 795      |   |
| Born:   | 4/2/2021                            | WInd:       | 121      |   |
| BW:     | 88(-1.4) EPD                        | 18 Mo Ind:  | 117      |   |

#### Lot 10 VVCR Free Bingo 1288 Polled



#### Lot 12 VVCR Rushmore Ledger 1203 Polled



#### Lot 14 VVCR Anchor Primed 1284 Polled



#### Lot 16 VVCR Gridmaker Primed 1168 Polled

|       | er 627<br>(Polled)<br>imed Thick 4765<br>ge: 7 (Polled) | M6 Gridmaker WC Blue Dutc  LT Primed 328 VVCR Thick T | (Polled)<br>chess 9029<br>(Polled)<br>88<br>(Polled) |
|-------|---------------------------------------------------------|-------------------------------------------------------|------------------------------------------------------|
| Tag:  | 1168                                                    | WWt:                                                  | 789                                                  |
| Born: | 4/10/2021                                               | WInd:                                                 | 120