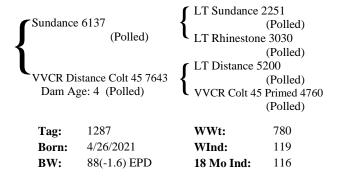

: 8 (Polled) |              | VVCR Thick    | (Polled)     |
|                 |                                                |              | VVCR Thick    | Wyoming 5750 |
|                 |                                                |              |               | (Polled)     |
|                 | Tag:                                           | 1166         | WWt:          | 792          |
|                 | Born:                                          | 4/10/2021    | WInd:         | 122          |
|                 | BW:                                            | 87(-1.7) EPD | 18 Mo Ind:    | 116          |
|                 |                                                |              |               |              |

#### Lot 21 VVCR Sundance Distance 1287 Polled



#### Lot 23 VVCR Anchor Hi Yield 1157 Polled

|   |                                                 | LT Rushmore 8060 |              |                |
|---|-------------------------------------------------|------------------|--------------|----------------|
| 1 | Anchor 6:                                       | 516              | {            | (Polled)       |
| J |                                                 | (Polled)         | WC Clarice 2 | 214            |
| 1 |                                                 |                  |              | (Polled)       |
|   |                                                 |                  | VVCR Hi Yie  | eld Thick 9188 |
| • | VVCR Hi Yield Bingo 2801<br>Dam Age: 9 (Polled) |                  | -            | (Polled)       |
|