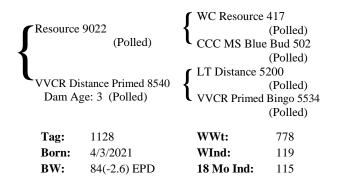

|                  | VVCR Bingo   | Wyo 5710       |
|   |                                                 |                  |              | (Polled)       |
|   | Tag:                                            | 1157             | WWt:         | 784            |
|   | Born:                                           | 4/8/2021         | WInd:        | 120            |
|   | BW:                                             | 87(-2.4) EPD     | 18 Mo Ind:   | 116            |
|   |                                                 |                  |              |                |

#### Lot 18 VVCR Next Valued 1307 Polled



#### Lot 20 VVCR Venture Colt 1143 Polled



#### Lot 22 VVCR Free Ledger 1108 Polled



#### Lot 24 VVCR Resource Distance 1128 Polled



#### Lot 25 VVCR New Free 1309 Polled

#### M6 New Standard 842 ET New Standard 8744 (Polled) BHC Genie 32 016 FL (Polled) (Polled) Free Lunch FC 4208 VVCR Free Gridmaker 7605 (Polled) Dam Age: 4 (Polled) VVCR Gridmaker Leading 4727 (Polled) WWt: Tag: 1309 782 WInd: 119 Born: 5/6/2021 BW: 82(-2.2) EPD 18 Mo Ind: 115

#### Lot 27 VVCR Sundance Bingo 1278 Polled

| Sundance 6137 (Polled)  VVCR Bingo Line 7667 Dam Age: 4 (Polled) |              | LT Sundance                                                      | (Polled) |
|------------------------------------------------------------------|--------------|------------------------------------------------------------------|----------|
|                                                                  |              | VVCR Bingo Line 2203 (Poll